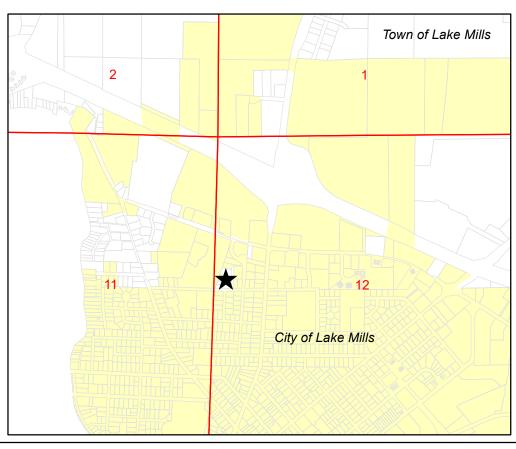

# ANNEXATIONS November 2023 to September 2024

| From:           |      |          | To:              |      |          |            |                 |
|-----------------|------|----------|------------------|------|----------|------------|-----------------|
| Municipality    | Ward | District | Municipality     | Ward | District | Population | Document#       |
| Town-Koshkonong | 1    | 23       | C. Fort Atkinson | 3    | 27       | 3          | 1480447         |
| Town-Lake Mills | 1    | 15       | C. Lake Mills    | 1    | 15       | 2          | 1485473/1486331 |

Document: #1485473

From Mun: T. Lake Mills

To Mun: C. Lake Mills

PIN: 246-0713-1223-006

Population: 2

Supervisory District:

15