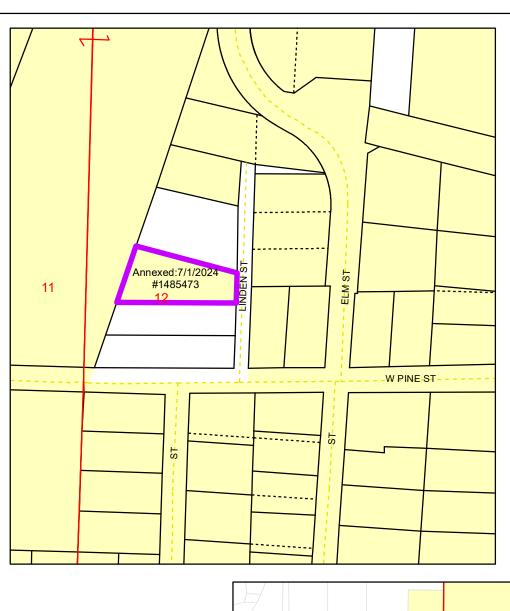

# ANNEXATIONS November 2023 to September 2024

| From:           |      |          | To:              |      |          |            |                 |
|-----------------|------|----------|------------------|------|----------|------------|-----------------|
| Municipality    | Ward | District | Municipality     | Ward | District | Population | Document#       |
| Town-Koshkonong | 1    | 23       | C. Fort Atkinson | 3    | 27       | 3          | 1480447         |
| Town-Lake Mills | 1    | 15       | C. Lake Mills    | 1    | 15       | 2          | 1485473/1486331 |

Document: #1485473

From Mun: T. Lake Mills

To Mun: C. Lake Mills

PIN: 246-0713-1223-006

Population: 2

Supervisory District:

15