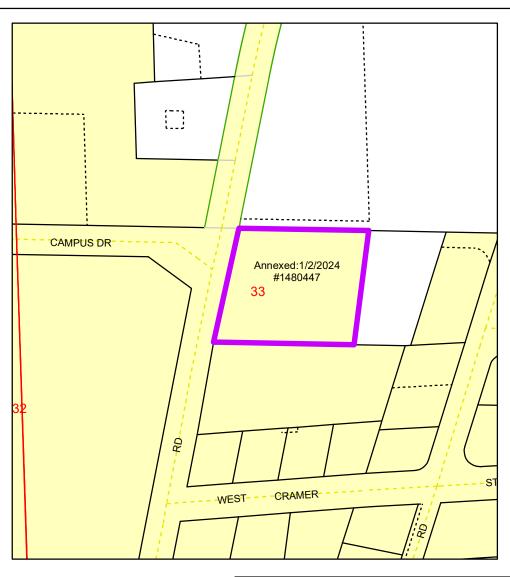

# ANNEXATIONS November 2023 to September 2024

| From:           |      |          | To:              |      |          |            |                 |
|-----------------|------|----------|------------------|------|----------|------------|-----------------|
| Municipality    | Ward | District | Municipality     | Ward | District | Population | Document#       |
| Town-Koshkonong | 1    | 23       | C. Fort Atkinson | 3    | 27       | 3          | 1480447         |
| Town-Lake Mills | 1    | 15       | C. Lake Mills    | 1    | 15       | 2          | 1485473/1486331 |

Annexed: 1/2/2024

Document: #1480447

From Mun: T. Koshkonong

To Mun: C. Fort Atkinson

PIN: 226-0614-3332-057

Population: 3

Supervisory District: From 23 to 27

Annexed: 7/1/2024