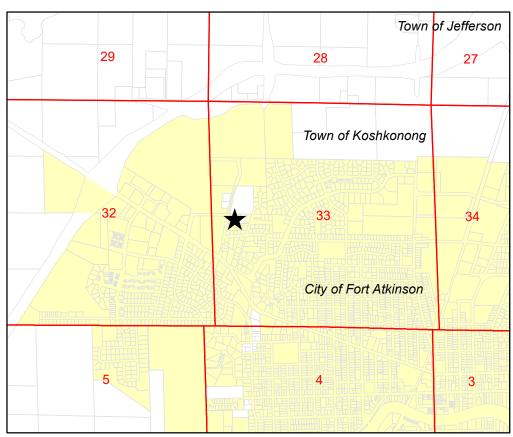

# ANNEXATIONS November 2023 to September 2024

| From:           |      |          | To:              |      |          |            |                 |
|-----------------|------|----------|------------------|------|----------|------------|-----------------|
| Municipality    | Ward | District | Municipality     | Ward | District | Population | Document#       |
| Town-Koshkonong | 1    | 23       | C. Fort Atkinson | 3    | 27       | 3          | 1480447         |
| Town-Lake Mills | 1    | 15       | C. Lake Mills    | 1    | 15       | 2          | 1485473/1486331 |

Annexed: 1/2/2024

Document: #1480447

From Mun: T. Koshkonong

To Mun: C. Fort Atkinson

PIN: 226-0614-3332-057

Population: 3

Supervisory District: From 23 to 27

Annexed: 7/1/2024